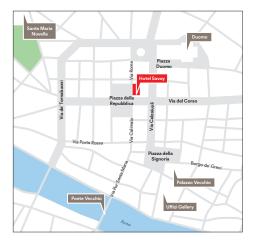

### Transfers

- located on Piazza della Repubblica
- 20 min drive from Florence Airport (FLR)
- 1 hour drive from Pisa Airport (PSA)
- 15 min walk to Santa Maria Novella train station