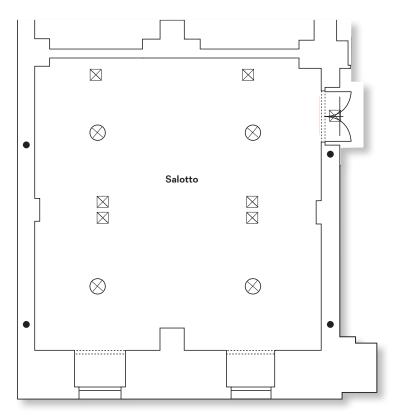

|         | Size                                   | Dimensions<br>L x W x H                          | Boardroom | Cabaret | Classroom | Dinner | Hollow<br>Square | Reception | Theatre | U-Shape |
|---------|----------------------------------------|--------------------------------------------------|-----------|---------|-----------|--------|------------------|-----------|---------|---------|
| Salotto | 76m <sup>2</sup><br>818ft <sup>2</sup> | 9x8.6x2.5-3.1m<br>29'5" x 28'2" x 8'2"-<br>10'1" | 24        | 20      | 30        | 50     | -                | 45        | 50      | 18      |