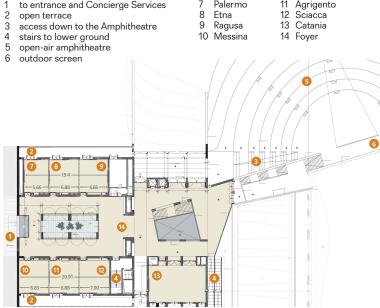

## GROUND FLOOR

- to entrance and Concierge Services

- Palermo
- 8 Etna 9 Ragusa 10 Messina

- 11 Agrigento 12 Sciacca 13 Catania

- 14 Foyer