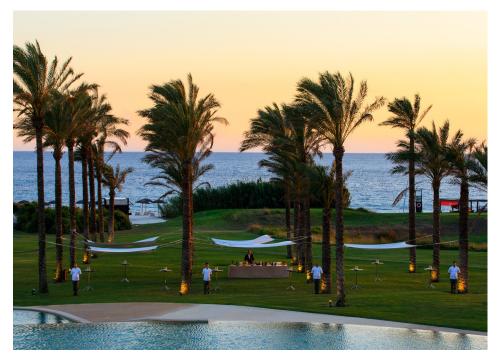

# Meetings & events

15 meeting and event spaces for up to 270 guests in theatre style and 300 guests for a seated dinner

- *Open-Air Events* in our olive grove or private beach
- Natural Daylight in all spaces
- Hotel available for private hire

### Other Activities and Facilities

- outdoor pool
- private beach with Water Sports Club
- Tennis Club with 6 floodlit clay courts
- 2 padel courts
- culinary activities
- Verdùland kids and teen club
- full-size football pitch, volleyball and basketball courts
- trekking, running and cycling trails
- a range of boutiques
- helipad
- sightseeing excursions