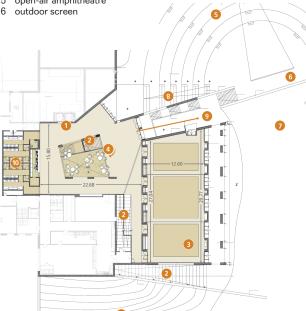

# LOWER GROUND FLOOR

- lifts
- 1 2 3 4 5 stairs to upper ground floor ballroom foyer
- open-air amphitheatre

8 9

10 bathrooms

grass stairs to upper ground floor direct access to the amphitheatre