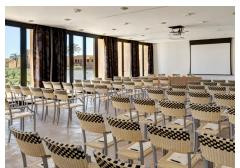

# Meetings & events

15 meeting and event spaces for up to 270 guests in theatre style and 300 guests for a seated dinner

- *Open-Air Events* in our olive grove or private beach
- Natural Daylight in all spaces
- Hotel available for private hire

A ROCCO FORTE HOTEL

|                                                                        | Size                                                                                        | Dimensions<br>LxWxH   | Boardroom           | Cabaret               | Classroom             | Dinner                | Reception                | Theatre               | U-Shape               | Floor           |
|------------------------------------------------------------------------|---------------------------------------------------------------------------------------------|-----------------------|---------------------|-----------------------|-----------------------|-----------------------|--------------------------|-----------------------|-----------------------|-----------------|
| Palermo                                                                | 43m <sup>2</sup>                                                                            | 7.7 x 5.6 x 3m        | 18                  | 15                    | 28                    | 30                    | 30                       | 32                    | 24                    | Ground          |
| Etna                                                                   | 52m²                                                                                        | 7.7 x 6.8 x 3m        | 28                  | 20                    | 30                    | 40                    | 45                       | 48                    | 24                    | Ground          |
| Ragusa                                                                 | 50m²                                                                                        | 7.7 x 6.6 x 3m        | 28                  | 20                    | 30                    | 40                    | 45                       | 48                    | 24                    | Ground          |
| Messina                                                                | 53m²                                                                                        | 7.7 x 6.8 x 3m        | 28                  | 20                    | 30                    | 40                    | 45                       | 48                    | 24                    | Ground          |
| Agrigento                                                              | 53m²                                                                                        | 7.7 x 6.8 x 3m        | 28                  | 20                    | 30                    | 40                    | 45                       | 48                    | 24                    | Ground          |
| Sciacca                                                                | 53m²                                                                                        | 7.7 x 6.9 x 3m        | 28                  | 20                    | 30                    | 40                    | 45                       | 48                    | 24                    | Ground          |
| Catania                                                                | 112m²                                                                                       | 13.1 x 8.6 x 3m       | 45                  | 45                    | 70                    | 90                    | 110                      | 88                    | 36                    | Ground          |
| The Auditorium<br>(Meeting rooms<br>Palermo + Etna +<br>Ragusa)        | 150m²                                                                                       | 7.7 x 19.3 x 3m       | 55                  | 60                    | 90                    | 120                   | 150                      | 144                   | 40                    | Ground          |
| The Panorama<br>(Meeting rooms<br>Messina +<br>Agrigento +<br>Sciacca) | 160m²                                                                                       | 7.5 x 20.8 x 3m       | 55                  | 60                    | 90                    | 120                   | 160                      | 144                   | 45                    | Ground          |
| Ballroom (can<br>be divided into 3<br>separate rooms:<br>A, B, C)      | 355m <sup>2</sup><br>A - 95m <sup>2</sup><br>B - 132m <sup>2</sup><br>C - 110m <sup>2</sup> | 29.77 x 12.70 x 3.90m | _<br>45<br>60<br>50 | 130<br>35<br>45<br>35 | 160<br>50<br>50<br>50 | 300<br>70<br>90<br>70 | 350<br>100<br>100<br>100 | 270<br>80<br>80<br>80 | N/A<br>30<br>46<br>36 | Lower<br>Ground |
| Open Air<br>Amphitheatre                                               | 1000m²                                                                                      |                       | _                   | _                     | _                     | _                     | _                        | 500                   | _                     | Lower<br>Ground |