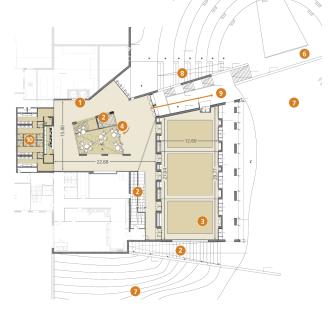

# LOWER GROUND FLOOR

- lifts
  - stairs to upper ground floor ballroom foyer open-air amphitheatre
- 1 2 3 4 5 6
- outdoor screen

7

- grass stairs to upper ground floor direct access to the amphitheatre , 8 9
- 10 bathrooms

|                                                                               | Size                                                                                        | Dimensions<br>L x W x H | Boardroom | Cabaret | Classroom             | Dinner                | Reception                | Theatre               | U-Shape                  | Floor           |
|-------------------------------------------------------------------------------|---------------------------------------------------------------------------------------------|-------------------------|-----------|---------|-----------------------|-----------------------|--------------------------|-----------------------|--------------------------|-----------------|
| Palermo                                                                       | 43m <sup>2</sup>                                                                            | 7.7 x 5.6 x 3.50m       | 18        | 15      | 28                    | 30                    | 30                       | 32                    | 24                       | Ground          |
| Etna                                                                          | 52m <sup>2</sup>                                                                            | 7.7 x 6.8 x 3.50m       | 28        | 20      | 30                    | 40                    | 45                       | 48                    | 24                       | Ground          |
| Ragusa                                                                        | 50m²                                                                                        | 7.7 x 6.6 x 3.50m       | 28        | 20      | 30                    | 40                    | 45                       | 48                    | 24                       | Ground          |
| Messina                                                                       | 53m²                                                                                        | 7.7 x 6.8 x 3.50m       | 28        | 20      | 30                    | 40                    | 45                       | 48                    | 24                       | Ground          |
| Agrigento                                                                     | 53m <sup>2</sup>                                                                            | 7.7 x 6.8 x 3.50m       | 28        | 20      | 30                    | 40                    | 45                       | 48                    | 24                       | Ground          |
| Sciacca                                                                       | 53m <sup>2</sup>                                                                            | 7.7 x 6.9 x 3.50m       | 28        | 20      | 30                    | 40                    | 45                       | 48                    | 24                       | Ground          |
| Catania                                                                       | 112m <sup>2</sup>                                                                           | 13.1 x 8.6 x 3.50m      | 45        | 45      | 70                    | 90                    | 110                      | 88                    | 36                       | Ground          |
| <b>The Auditorium</b><br>(Meeting rooms<br>Palermo + Etna +<br>Ragusa)        | 150m²                                                                                       | 7.7 x 19.3 x 3.50m      | 55        | 60      | 90                    | 120                   | 150                      | 144                   | 40                       | Ground          |
| <b>The Panorama</b><br>(Meeting rooms<br>Messina +<br>Agrigento +<br>Sciacca) | 160m²                                                                                       | 7.5 x 20.8 x 3.50m      | 55        | 60      | 90                    | 120                   | 160                      | 144                   | 45                       | Ground          |
| <b>Ballroom</b> (can<br>be divided into 3<br>separate rooms:<br>A, B, C)      | 355m <sup>2</sup><br>A - 95m <sup>2</sup><br>B - 132m <sup>2</sup><br>C - 110m <sup>2</sup> | 29.77 x 12.70 x 3.90m   | -         | 130     | 130<br>50<br>50<br>50 | 300<br>70<br>90<br>70 | 350<br>100<br>100<br>100 | 270<br>80<br>80<br>80 | N/A<br>N/A<br>N/A<br>N/A | Lower<br>Ground |
| Open Air<br>Amphitheatre                                                      | 1000m²                                                                                      |                         | _         | -       | -                     | _                     | -                        | 500                   | -                        | Lower<br>Ground |