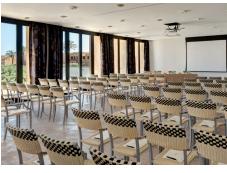

# **Meetings & Events**

- ballroom for up to 350 guests
- 7 meeting rooms with terraces for up to 120 delegates
- open-air amphitheatre for up to 500 guests

|                                                                               | Size                                                                                        | Dimensions<br>L x W x H | Boardroom | Cabaret | Classroom             | Dinner                | Reception                | Theatre               | U-Shape                  | Floor           |
|-------------------------------------------------------------------------------|---------------------------------------------------------------------------------------------|-------------------------|-----------|---------|-----------------------|-----------------------|--------------------------|-----------------------|--------------------------|-----------------|
| Palermo                                                                       | 43m <sup>2</sup>                                                                            | 7.7 x 5.6 x 3.50m       | 18        | 15      | 28                    | 30                    | 30                       | 32                    | 24                       | Ground          |
| Etna                                                                          | 52m <sup>2</sup>                                                                            | 7.7 x 6.8 x 3.50m       | 28        | 20      | 30                    | 40                    | 45                       | 48                    | 24                       | Ground          |
| Ragusa                                                                        | 50m²                                                                                        | 7.7 x 6.6 x 3.50m       | 28        | 20      | 30                    | 40                    | 45                       | 48                    | 24                       | Ground          |
| Messina                                                                       | 53m²                                                                                        | 7.7 x 6.8 x 3.50m       | 28        | 20      | 30                    | 40                    | 45                       | 48                    | 24                       | Ground          |
| Agrigento                                                                     | 53m <sup>2</sup>                                                                            | 7.7 x 6.8 x 3.50m       | 28        | 20      | 30                    | 40                    | 45                       | 48                    | 24                       | Ground          |
| Sciacca                                                                       | 53m <sup>2</sup>                                                                            | 7.7 x 6.9 x 3.50m       | 28        | 20      | 30                    | 40                    | 45                       | 48                    | 24                       | Ground          |
| Catania                                                                       | 112m <sup>2</sup>                                                                           | 13.1 x 8.6 x 3.50m      | 45        | 45      | 70                    | 90                    | 110                      | 88                    | 36                       | Ground          |
| <b>The Auditorium</b><br>(Meeting rooms<br>Palermo + Etna +<br>Ragusa)        | 150m²                                                                                       | 7.7 x 19.3 x 3.50m      | 55        | 60      | 90                    | 120                   | 150                      | 144                   | 40                       | Ground          |
| <b>The Panorama</b><br>(Meeting rooms<br>Messina +<br>Agrigento +<br>Sciacca) | 160m²                                                                                       | 7.5 x 20.8 x 3.50m      | 55        | 60      | 90                    | 120                   | 160                      | 144                   | 45                       | Ground          |
| <b>Ballroom</b> (can<br>be divided into 3<br>separate rooms:<br>A, B, C)      | 355m <sup>2</sup><br>A - 95m <sup>2</sup><br>B - 132m <sup>2</sup><br>C - 110m <sup>2</sup> | 29.77 x 12.70 x 3.90m   | -         | 130     | 130<br>50<br>50<br>50 | 300<br>70<br>90<br>70 | 350<br>100<br>100<br>100 | 270<br>80<br>80<br>80 | N/A<br>N/A<br>N/A<br>N/A | Lower<br>Ground |
| Open Air<br>Amphitheatre                                                      | 1000m²                                                                                      |                         | _         | -       | -                     | _                     | -                        | 500                   | -                        | Lower<br>Ground |