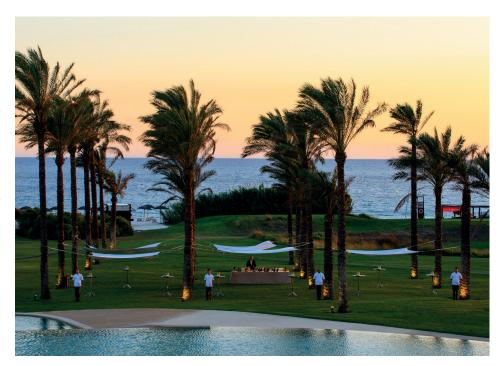

Set across 230 hectares of Sicilian countryside on the Mediterranean coast, Verdura Resort provides a stunning backdrop for any occasion. From product launches to large-scale conferences, our light-filled meeting spaces can be tailored to your exact requirements.

# **Meetings & Events**

- ballroom for up to 350 guests
- 7 meeting rooms with terraces for up to 120 delegates
- open-air amphitheatre for up to 500 guests