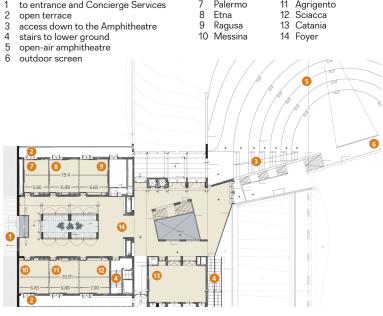

# GROUND FLOOR 1 to entrance and Concierge Services

open terrace access down to the Amphitheatre stairs to lower ground open-air amphitheatre

7

Palermo Etna Agrigento
Sciacca
Catania 14 Foyer

|                                                                               | Size                                                                                        | Dimensions<br>L x W x H | Boardroom | Cabaret | Classroom             | Dinner                | Reception                | Theatre               | U-Shape                  | Floor           |
|-------------------------------------------------------------------------------|---------------------------------------------------------------------------------------------|-------------------------|-----------|---------|-----------------------|-----------------------|--------------------------|-----------------------|--------------------------|-----------------|
| Palermo                                                                       | 43m <sup>2</sup>                                                                            | 7.7 x 5.6 x 3.50m       | 18        | 15      | 28                    | 30                    | 30                       | 32                    | 24                       | Ground          |
| Etna                                                                          | 52m <sup>2</sup>                                                                            | 7.7 x 6.8 x 3.50m       | 28        | 20      | 30                    | 40                    | 45                       | 48                    | 24                       | Ground          |
| Ragusa                                                                        | 50m²                                                                                        | 7.7 x 6.6 x 3.50m       | 28        | 20      | 30                    | 40                    | 45                       | 48                    | 24                       | Ground          |
| Messina                                                                       | 53m²                                                                                        | 7.7 x 6.8 x 3.50m       | 28        | 20      | 30                    | 40                    | 45                       | 48                    | 24                       | Ground          |
| Agrigento                                                                     | 53m <sup>2</sup>                                                                            | 7.7 x 6.8 x 3.50m       | 28        | 20      | 30                    | 40                    | 45                       | 48                    | 24                       | Ground          |
| Sciacca                                                                       | 53m <sup>2</sup>                                                                            | 7.7 x 6.9 x 3.50m       | 28        | 20      | 30                    | 40                    | 45                       | 48                    | 24                       | Ground          |
| Catania                                                                       | 112m <sup>2</sup>                                                                           | 13.1 x 8.6 x 3.50m      | 45        | 45      | 70                    | 90                    | 110                      | 88                    | 36                       | Ground          |
| <b>The Auditorium</b><br>(Meeting rooms<br>Palermo + Etna +<br>Ragusa)        | 150m²                                                                                       | 7.7 x 19.3 x 3.50m      | 55        | 60      | 90                    | 120                   | 150                      | 144                   | 40                       | Ground          |
| <b>The Panorama</b><br>(Meeting rooms<br>Messina +<br>Agrigento +<br>Sciacca) | 160m²                                                                                       | 7.5 x 20.8 x 3.50m      | 55        | 60      | 90                    | 120                   | 160                      | 144                   | 45                       | Ground          |
| <b>Ballroom</b> (can<br>be divided into 3<br>separate rooms:<br>A, B, C)      | 355m <sup>2</sup><br>A - 95m <sup>2</sup><br>B - 132m <sup>2</sup><br>C - 110m <sup>2</sup> | 29.77 x 12.70 x 3.90m   | -         | 130     | 130<br>50<br>50<br>50 | 300<br>70<br>90<br>70 | 350<br>100<br>100<br>100 | 270<br>80<br>80<br>80 | N/A<br>N/A<br>N/A<br>N/A | Lower<br>Ground |
| Open Air<br>Amphitheatre                                                      | 1000m²                                                                                      |                         | _         | -       | -                     | _                     | -                        | 500                   | -                        | Lower<br>Ground |