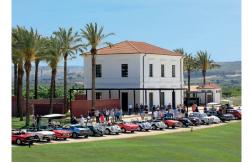

Set across 230 hectares of Sicilian countryside on the Mediterranean coast, Verdura Resort provides a stunning backdrop for any occasion. From product launches to large-scale conferences, our light-filled meeting spaces can be tailored to your exact requirements.

# **Meetings & Events**

- ballroom for up to 350 guests
- 7 meeting rooms with terraces for up to 120 delegates
- open-air amphitheatre for up to 500 guests